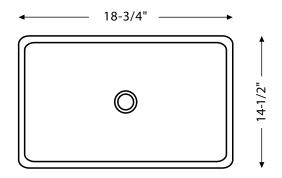

## **Features:**

- No faucet holes
- Requires wall or counter-mount faucet
- No overflow drain

Material: Vitreous china

Installation: Above-counter or countertop

Dimensions: 18-3/4" W x 14-1/2" L x 5-1/8" D