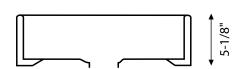

## **Features:**

- No faucet holes
- Requires wall or counter-mount faucet
- No overflow drain

Material: Vitreous china

Installation: Above-counter or countertop

Dimensions: 18-3/4" W x 14-1/2" L x 5-1/8" D