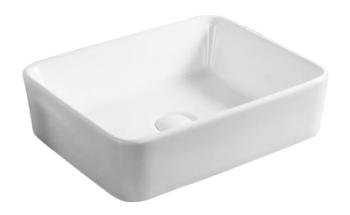

## **SPECIFICATIONS**

Beautiful sleek modern European inspired design.

## **Features:**

- No faucet holes
- Requires wall or counter-mount faucet
- No overflow drain

Material: Vitreous china

Installation: Above-counter or countertop

Dimensions: 18-3/4" W x 14-1/2" L x 5-1/8" D